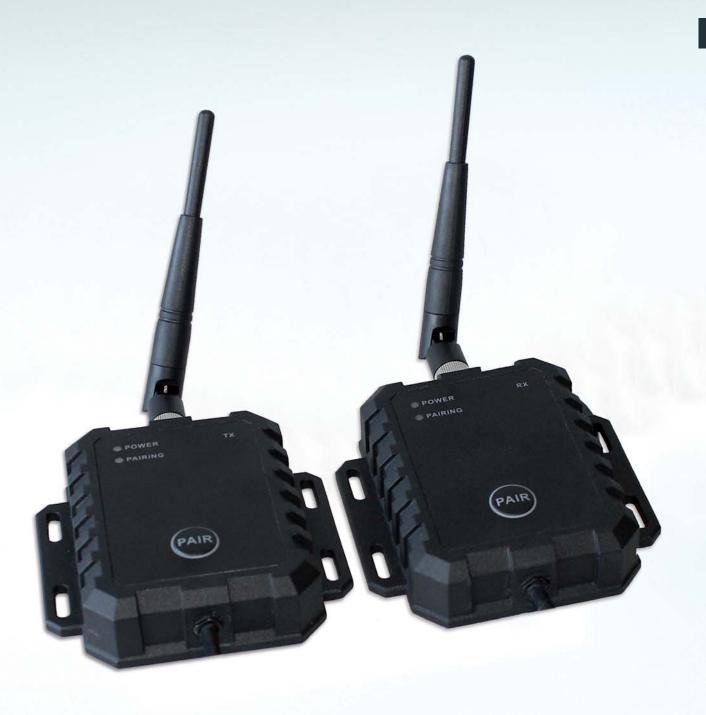

# **Digital Radio System** MVRD1000

The MVRD1000 digital communication unit is a robust transmitter/receiver system for wireless image transmission. The compact units transmit the digital signals from a camera quickly and without delay to the monitor over long distances. Up to 10 device pairs operated in parallel offer high vehicle adaptation and visibility flexibility.

### Key Facts

- High range (up to 120 m)
- Digital transmission
- Up to 10 device pairs operated in parallel
- Robust metal housing
- Operating and status display
- Small, compact design
- Water and dust-proof (IP67)
- Robust plug connector
- Low power consumption