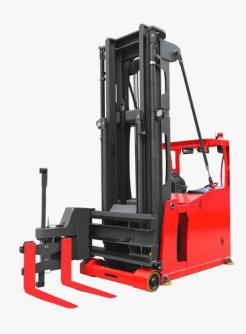

## MCA Series 1.5T 3-Way Pallet Stacker Seated

MCA Series 1.5T 3-way pallet stacker (Seated), narrow aisle stacker, the min. stacking aisle width is 1.6M; increase the storage capacity; with 9m lift height.